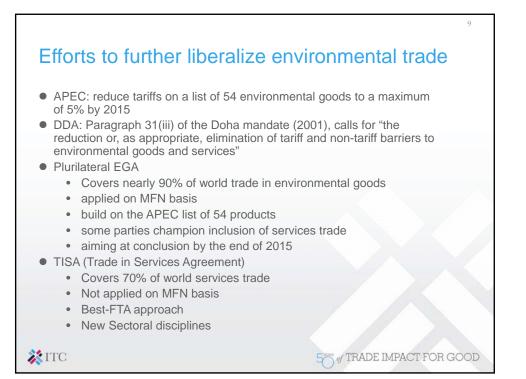

|                                    |             |         |         |             | 900     |                | services    |
|------------------------------------|-------------|---------|---------|-------------|---------|----------------|-------------|
|                                    |             |         |         |             |         |                |             |
| Table 7: Major buyers of           |             |         | ods and | services ra | ated by | prospects for  | r sales     |
| growth in enviro                   | onmental r  | narkets |         |             |         |                |             |
|                                    | Very strong | Strong  | Good    | Slow growth | Flat    | Modest decline | Big decline |
| Oil & Gas                          | 37%         | 26%     | 22%     | 4%          | 11%     | 0%             | 0%          |
| Mining                             | 20%         | 36%     | 24%     | 8%          | 12%     | 0%             | 0%          |
| Power utilities                    | 15%         | 26%     | 26%     | 15%         | 19%     | 0%             | 0%          |
| Metals                             | 9%          | 14%     | 45%     | 18%         | 14%     | 0%             | 0%          |
| Chemical industry                  | 4%          | 19%     | 41%     | 19%         | 15%     | 4%             | 0%          |
| Water/wastewater utilities         | 7%          | 15%     | 26%     | 30%         | 22%     | 0%             | 0%          |
| Renewable energy development       | 0%          | 26%     | 26%     | 13%         | 26%     | 4%             | 4%          |
| Solid waste utilities & companies  | 0%          | 21%     | 13%     | 25%         | 42%     | 0%             | 0%          |
| Consumer products/Retail           | 10%         | 10%     | 19%     | 29%         | 24%     | 5%             | 5%          |
| Investors, Banks & Law Firms       | 13%         | 0%      | 26%     | 13%         | 39%     | 4%             | 4%          |
| Transportation mfg (auto/aero)     | 0%          | 4%      | 35%     | 30%         | 26%     | 4%             | 0%          |
| Other manufacturing                | 0%          | 5%      | 38%     | 14%         | 38%     | 5%             | 0%          |
| Electronics/computer mfg.          | 0%          | 4%      | 22%     | 39%         | 30%     | 4%             | 0%          |
| International development agencies | 4%          | 4%      | 13%     | 26%         | 48%     | 4%             | 0%          |
| Multi-lateral banks or lenders     | 5%          | 5%      | 10%     | 25%         | 50%     | 5%             | 0%          |
| Property developers, builders      | 4%          | 0%      | 17%     | 33%         | 29%     | 8%             | 8%          |
| Federal governments                | 0%          | 4%      | 18%     | 25%         | 36%     | 14%            | 4%          |
| Pulp & paper                       | 0%          | 5%      | 11%     | 21%         | 47%     | 16%            | 0%          |
| Local or city governments          | 0%          | 7%      | 18%     | 18%         | 32%     | 18%            | 7%          |
| State or provincial governments    | 0%          | 4%      | 19%     | 15%         | 41%     | 15%            | 7%          |
|                                    |             |         |         |             |         | •              |             |