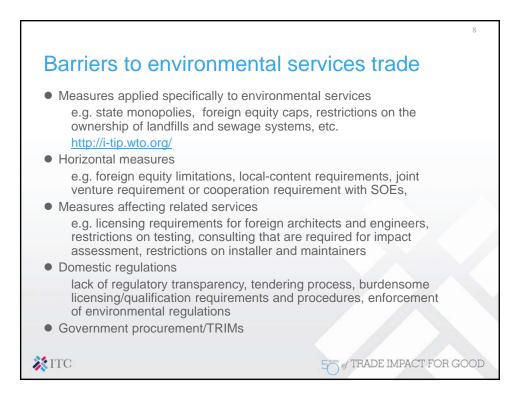

|                                    |             |         |         |             | 900     |                | services    |
|------------------------------------|-------------|---------|---------|-------------|---------|----------------|-------------|
|                                    |             |         |         |             |         |                |             |
| Table 7: Major buyers of           |             |         | ods and | services ra | ated by | prospects for  | r sales     |
| growth in enviro                   | onmental r  | narkets |         |             |         |                |             |
|                                    | Very strong | Strong  | Good    | Slow growth | Flat    | Modest decline | Big decline |
| Oil & Gas                          | 37%         | 26%     | 22%     | 4%          | 11%     | 0%             | 0%          |
| Mining                             | 20%         | 36%     | 24%     | 8%          | 12%     | 0%             | 0%          |
| Power utilities                    | 15%         | 26%     | 26%     | 15%         | 19%     | 0%             | 0%          |
| Metals                             | 9%          | 14%     | 45%     | 18%         | 14%     | 0%             | 0%          |
| Chemical industry                  | 4%          | 19%     | 41%     | 19%         | 15%     | 4%             | 0%          |
| Water/wastewater utilities         | 7%          | 15%     | 26%     | 30%         | 22%     | 0%             | 0%          |
| Renewable energy development       | 0%          | 26%     | 26%     | 13%         | 26%     | 4%             | 4%          |
| Solid waste utilities & companies  | 0%          | 21%     | 13%     | 25%         | 42%     | 0%             | 0%          |
| Consumer products/Retail           | 10%         | 10%     | 19%     | 29%         | 24%     | 5%             | 5%          |
| Investors, Banks & Law Firms       | 13%         | 0%      | 26%     | 13%         | 39%     | 4%             | 4%          |
| Transportation mfg (auto/aero)     | 0%          | 4%      | 35%     | 30%         | 26%     | 4%             | 0%          |
| Other manufacturing                | 0%          | 5%      | 38%     | 14%         | 38%     | 5%             | 0%          |
| Electronics/computer mfg.          | 0%          | 4%      | 22%     | 39%         | 30%     | 4%             | 0%          |
| International development agencies | 4%          | 4%      | 13%     | 26%         | 48%     | 4%             | 0%          |
| Multi-lateral banks or lenders     | 5%          | 5%      | 10%     | 25%         | 50%     | 5%             | 0%          |
| Property developers, builders      | 4%          | 0%      | 17%     | 33%         | 29%     | 8%             | 8%          |
| Federal governments                | 0%          | 4%      | 18%     | 25%         | 36%     | 14%            | 4%          |
| Pulp & paper                       | 0%          | 5%      | 11%     | 21%         | 47%     | 16%            | 0%          |
| Local or city governments          | 0%          | 7%      | 18%     | 18%         | 32%     | 18%            | 7%          |
| State or provincial governments    | 0%          | 4%      | 19%     | 15%         | 41%     | 15%            | 7%          |
|                                    |             |         |         |             |         | •              |             |