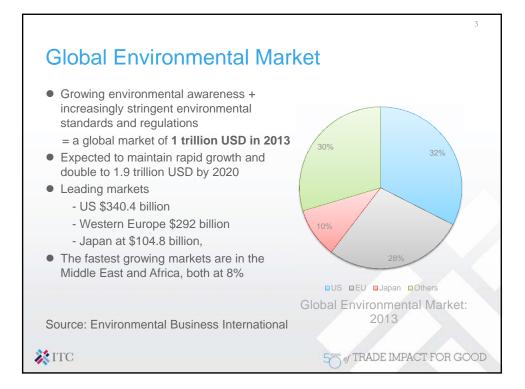

|                                    |             |         |         |             | 900     |                | services    |
|------------------------------------|-------------|---------|---------|-------------|---------|----------------|-------------|
|                                    |             |         |         |             |         |                |             |
| Table 7: Major buyers of           |             |         | ods and | services ra | ated by | prospects for  | r sales     |
| growth in enviro                   | onmental r  | narkets |         |             |         |                |             |
|                                    | Very strong | Strong  | Good    | Slow growth | Flat    | Modest decline | Big decline |
| Oil & Gas