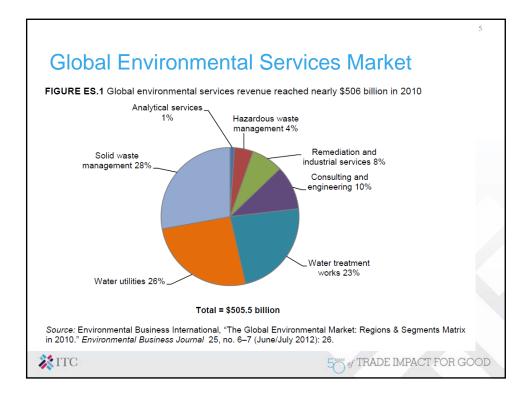

|                                    |             |         |         |             | 900     |                | services    |
|------------------------------------|-------------|---------|---------|-------------|---------|----------------|-------------|
|                                    |             |         |         |             |         |                |             |
| Table 7: Major buyers of           |             |         | ods and | services ra | ated by | prospects for  | r sales     |
| growth in enviro                   | onmental r  | narkets |         |             |         |                |             |
|                                    | Very strong | Strong  | Good    | Slow growth | Flat    | Modest decline | Big decline |
| Oil & Gas                          | 37%         | 26%     | 22%     | 4%          | 11%     | 0%             | 0%          |
| Mining                             | 20%         | 36%     | 24%     | 8%          | 12%     | 0%             | 0%          |
| Power utilities                    | 15%         | 26%     | 26%     | 15%         | 19%     | 0%             | 0%          |
| Metals                             | 9%          | 14%     | 45%     | 18%         | 14%     | 0%             | 0%          |
| Chemical industry                  | 4%          | 19%     | 41%     | 19%         | 15%     | 4%             | 0%          |
| Water/wastewater utilities         | 7%          | 15%     | 26%     | 30%         | 22%     | 0%             | 0%          |
| Renewable energy development       | 0%          | 26%     | 26%     | 13%         | 26%     | 4%             | 4%          |
| Solid waste utilities & companies  | 0%          | 21%     | 13%     | 25%         | 42%     | 0%             | 0%          |
| Consumer products/Retail           | 10%         | 10%     | 19%     | 29%         | 24%     | 5%             | 5%          |
| Investors, Banks & Law Firms       | 13%         | 0%      | 26%     | 13%         | 39%     | 4%             | 4%          |
| Transportation mfg (auto/aero)     | 0%          | 4%      | 35%     | 30%         | 26%     | 4%             | 0%          |
| Other manufacturing                | 0%          | 5%      | 38%     | 14%         | 38%     | 5%             | 0%          |
| Electronics/computer mfg.          | 0%          | 4%      | 22%     | 39%         | 30%     | 4%             | 0%          |
| International development agencies | 4%          | 4%      | 13%     | 26%         | 48%     | 4%             | 0%          |
| Multi-lateral banks or lenders     | 5%          | 5%      | 10%     | 25%         | 50%     | 5%             | 0%          |
| Property developers, builders      | 4%          | 0%      | 17%     | 33%         | 29%     | 8%             | 8%          |
| Federal governments                | 0%          | 4%      | 18%     | 25%         | 36%     | 14%            | 4%          |
| Pulp & paper                       | 0%          | 5%      | 11%     | 21%         | 47%     | 16%            | 0%          |
| Local or city governments          | 0%          | 7%      | 18%     | 18%         | 32%     | 18%            | 7%          |
| State or provincial governments    | 0%          | 4%      | 19%     | 15%         | 41%     | 15%            | 7%          |
|                                    |             |         |         |             |         | •              |             |