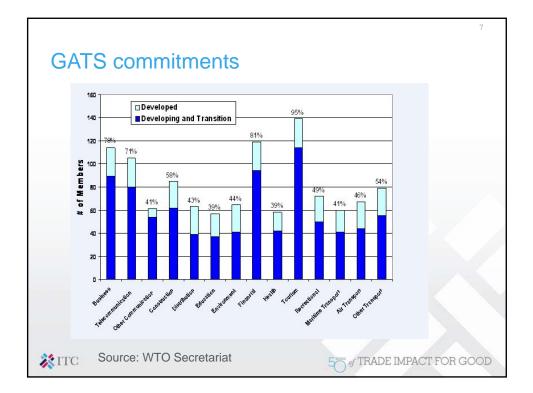

|                                    |             |         |         |             | 900     |                | services    |
|------------------------------------|-------------|---------|---------|-------------|---------|----------------|-------------|
|                                    |             |         |         |             |         |                |             |
| Table 7: Major buyers of           |             |         | ods and | services ra | ated by | prospects for  | r sales     |
| growth in enviro                   | onmental r  | narkets |         |             |         |                |             |
|                                    | Very strong | Strong  | Good    | Slow growth | Flat    | Modest decline | Big decline |
| Oil & Gas                          | 37%         | 26%     | 22%     | 4%          | 11%     | 0%             | 0%          |
| Mining                             | 20%         | 36%     | 24%     | 8%          | 12%     | 0%             | 0%          |
| Power utilities                    | 15%         | 26%     | 26%     | 15%         | 19%     | 0%             | 0%          |
| Metals                             | 9%          | 14%     | 45%     | 18%         | 14%     | 0%             | 0%          |
| Chemical industry                  | 4%          | 19%     | 41%     | 19%         | 15%     | 4%             | 0%          |
| Water/wastewater utilities         | 7%          | 15%     | 26%     | 30%         | 22%     | 0%             | 0%          |
| Renewable energy development       | 0%          | 26%     | 26%     | 13%         | 26%     | 4%             | 4%          |
| Solid waste utilities & companies  | 0%          | 21%     | 13%     | 25%         | 42%     | 0%             | 0%          |
| Consumer products/Retail           | 10%         | 10%     | 19%     | 29%         | 24%     | 5%             | 5%          |
| Investors, Banks & Law Firms       | 13%         | 0%      | 26%     | 13%         | 39%     | 4%             | 4%          |
| Transportation mfg (auto/aero)     | 0%          | 4%      | 35%     | 30%         | 26%     | 4%             | 0%          |
| Other manufacturing                | 0%          | 5%      | 38%     | 14%         | 38%     | 5%             | 0%          |
| Electronics/computer mfg.          | 0%          | 4%      | 22%     | 39%         | 30%     | 4%             | 0%          |
| International development agencies | 4%          | 4%      | 13%     | 26%         | 48%     | 4%             | 0%          |
| Multi-lateral banks or lenders     | 5%          | 5%      | 10%     | 25%         | 50%     | 5%             | 0%          |
| Property developers, builders      | 4%          | 0%      | 17%     | 33%         | 29%     | 8%             | 8%          |
| Federal governments                | 0%          | 4%      | 18%     | 25%         | 36%     | 14%            | 4%          |
| Pulp & paper                       | 0%          | 5%      | 11%     | 21%         | 47%     | 16%            | 0%          |
| Local or city governments          | 0%          | 7%      | 18%     | 18%         | 32%     | 18%            | 7%          |
| State or provincial governments    | 0%          | 4%      | 19%     | 15%         | 41%     | 15%            | 7%          |
|                                    |             |         |         |             |         | •              |             |