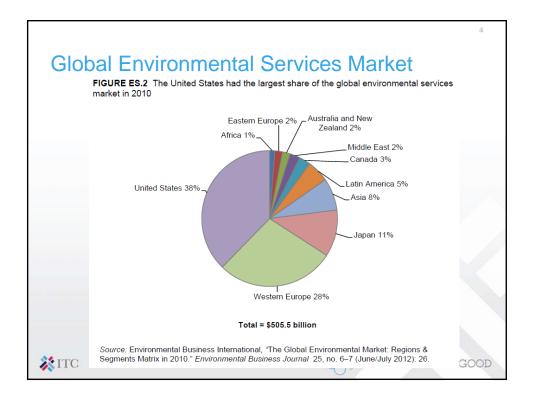

|                                    |             |         |         |             | 900     |                | services    |
|------------------------------------|-------------|---------|---------|-------------|---------|----------------|-------------|
|                                    |             |         |         |             |         |                |             |
| Table 7: Major buyers of           |             |         | ods and | services ra | ated by | prospects for  | r sales     |
| growth in enviro                   | onmental r  | narkets |         |             |         |                |             |
|                                    | Very strong | Strong  | Good    | Slow growth | Flat    | Modest decline | Big decline |
| Oil & Gas