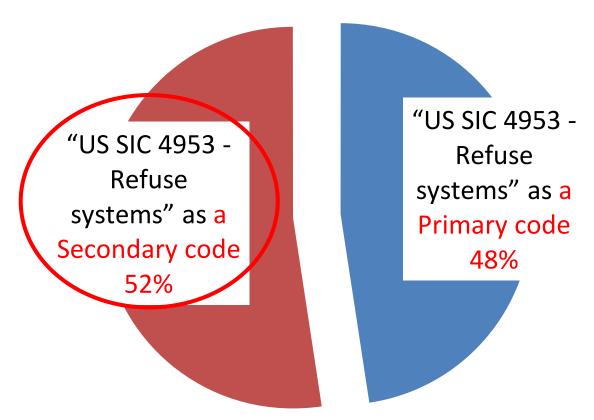

## Primary or Secondary code?

 About half of Foreign capital companies are entering to waste disposal treatment service from different industries