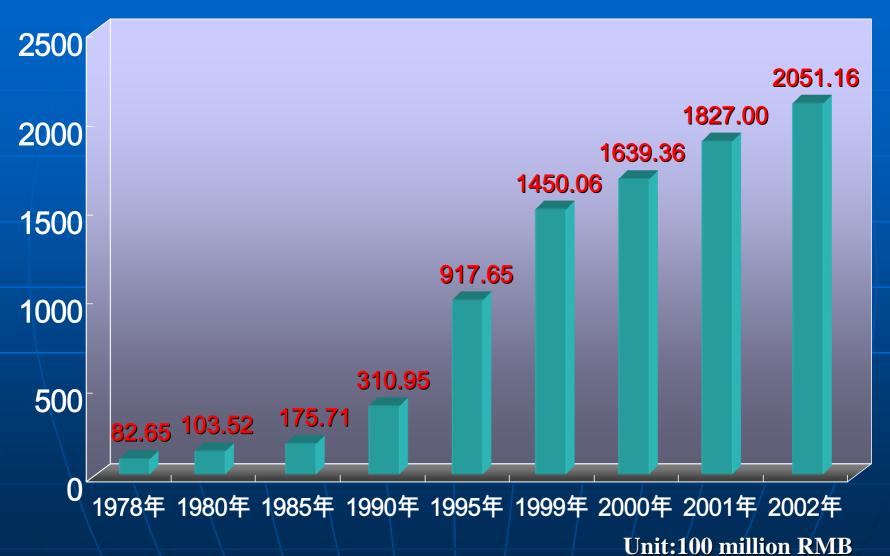

### **GDP**

### THREE DEVELOPMENT PHASES

THE PER CAPITA GROSS
DOMESTIC (GDP) IS EXPECTED
TO REACH US\$ 3,000 IN
THE END OF 2003.

THE GOAL, GDP AND PER CAPITA ALLOCATED INCOME FOR URBAN RESIDENTS AND PER CAPITA INCOME FOR PEASANTS ARE TWICE THAN 2000 SEPARATELY, WILL BE REALIZED AHEAD OF THREE TO FOUR YEARS.

IN 2010, PER CAPITA GDP WILL REACH US\$ 6,000.

PHASE 1 PHASE 2 PHASE 3

HIGHER PEOPLE'S COURT OF TIANJIN