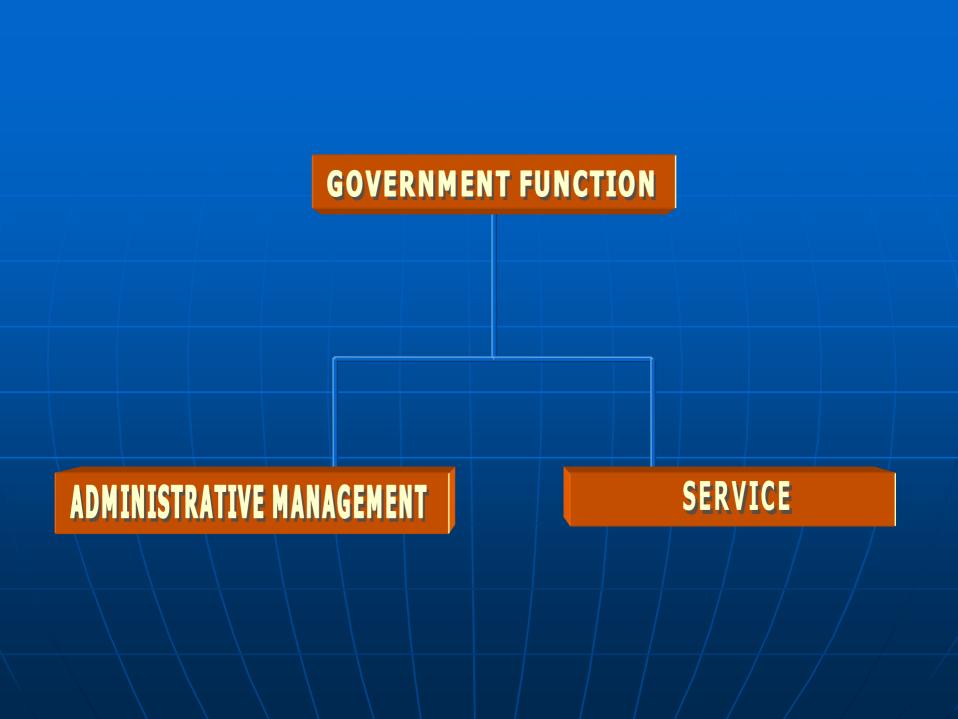

#### FOUR FUNCTIONS OF PUBLIC AUTHORITY

- PROVIDE NECESSARY LEGAL AND INSTITUTIONAL SUPPORT FOR THE MARKET ECONOMY AND SOCIAL DEVELOPMENT TO ENSURE THE FAIRNESS IN SOCIETY.
- CONTROL MACRO ECONOMY, SUPERVISE THE MARKET.
- CARRY OUT THE CITY'S INFRASTRUCTURE DEVELOPMENT, PROVIDE ESSENTIAL SERVICE TO CITIZENS.
- PROTECT ENVIRONMENT AND RESOURCES; CONTRIBUTE TO THE SUSTAINABLE DEVELOPMENT OF CITY.

### ADMINISTRATIVE MANAGEMENT

LAWS AND INSTITUTIONS

CITY CAPACITY

### SERVICE FUNCTION

**COMMERCIALIZATION** 

DEVELOPMENT AND PROTECTION