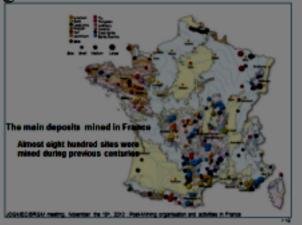

## Mining in France, past and present

A working group and a communication strategy

**Collection « La mine en France »** 