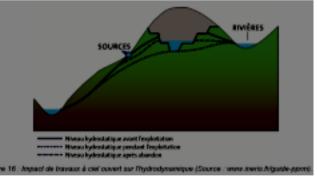

## Impacts, mine and plant – examples

- **Ground stability**
- **Effluents water**
- **Changes in water circula**
- **Effluents air**
- Fauna, flora
- Industrial area
- Lands

eri generalisi sur le perindite de l'ancienne mine de les d'Hassigns, 54 //